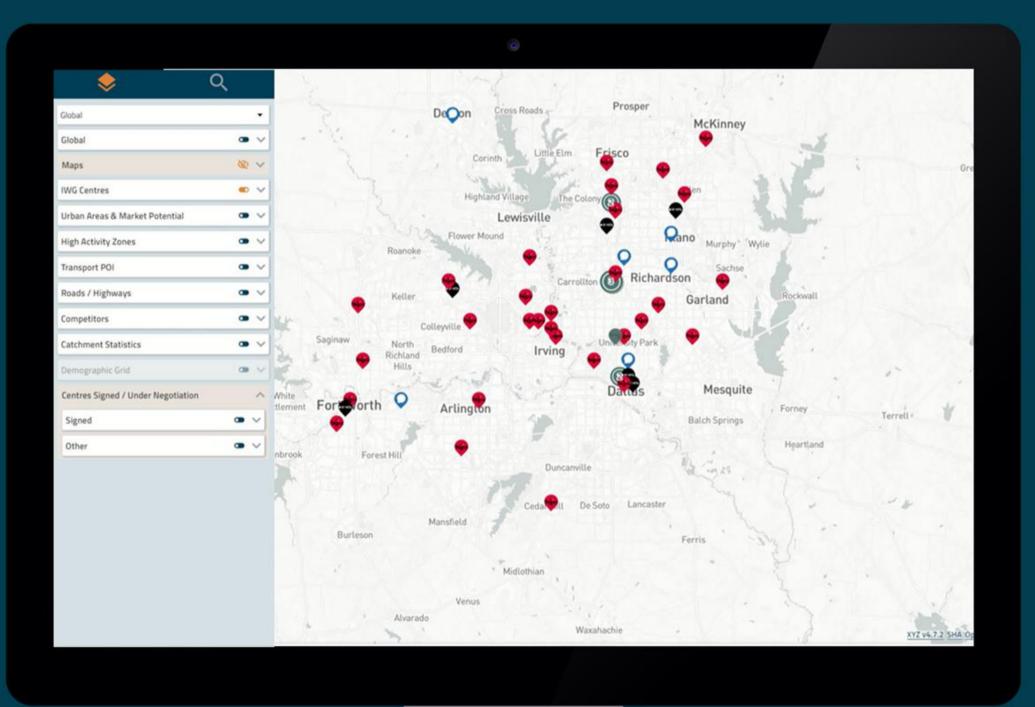

#### Whyflex, why IWG?

Global market leader

90% of employees

want flexibility in where and when they work

88% of companies

are planning a full shift to flexible working

Exposure to Flex?

Outsource/ In-house

Sources: IWG Whitepaper