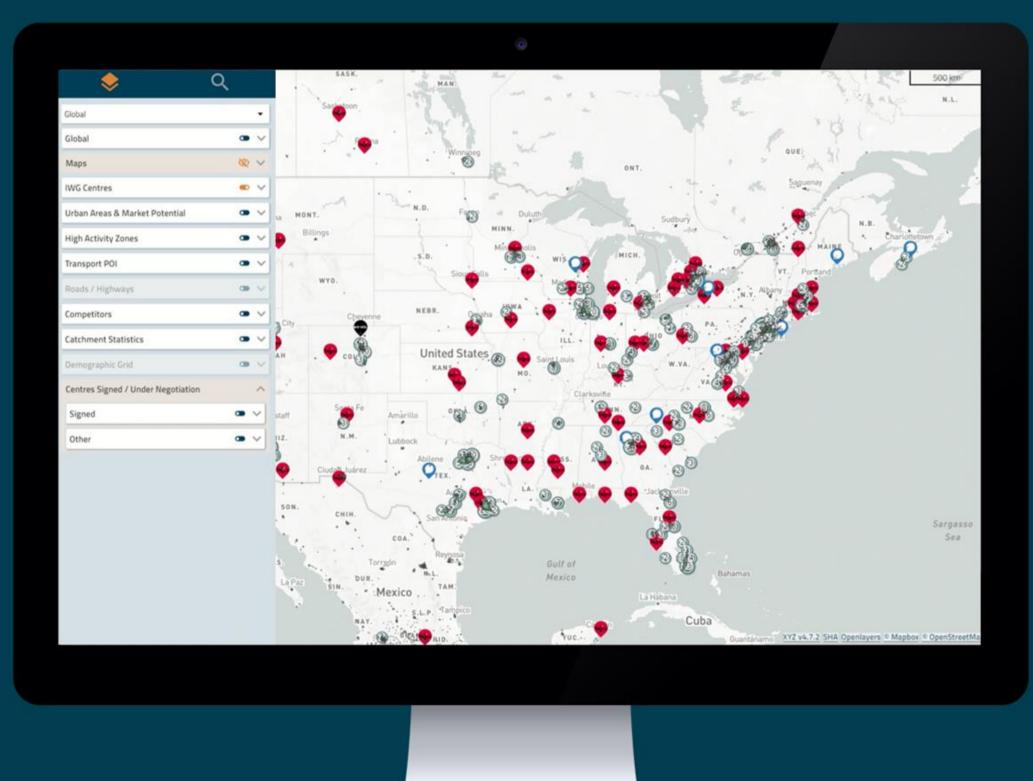

#### Premium income

Cover costs

Make rent
+ 20% premium (often more)

Signed March 2023

Signed May 2023

Fort Collins, CO

Signed June 2023

Evergreen, CO

Signed
July
2023

Castle Rock, CO

Signed August 2023

Greenwood Village, CO

IWG to open Regus Altrincham to meet demand for flexible working

23rd April 2022