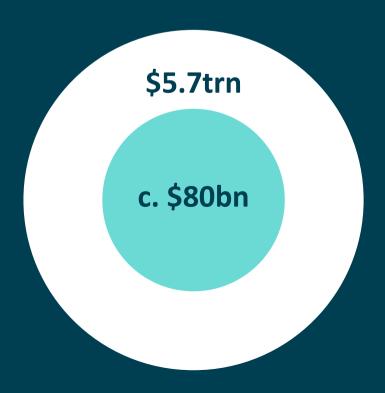

#### Whyflex, why IWG?

Global market leader

90% of employees

want flexibility in where and when they work

88% of companies

are planning a full shift to flexible working

Exposure to Flex?

Outsource/ In-house