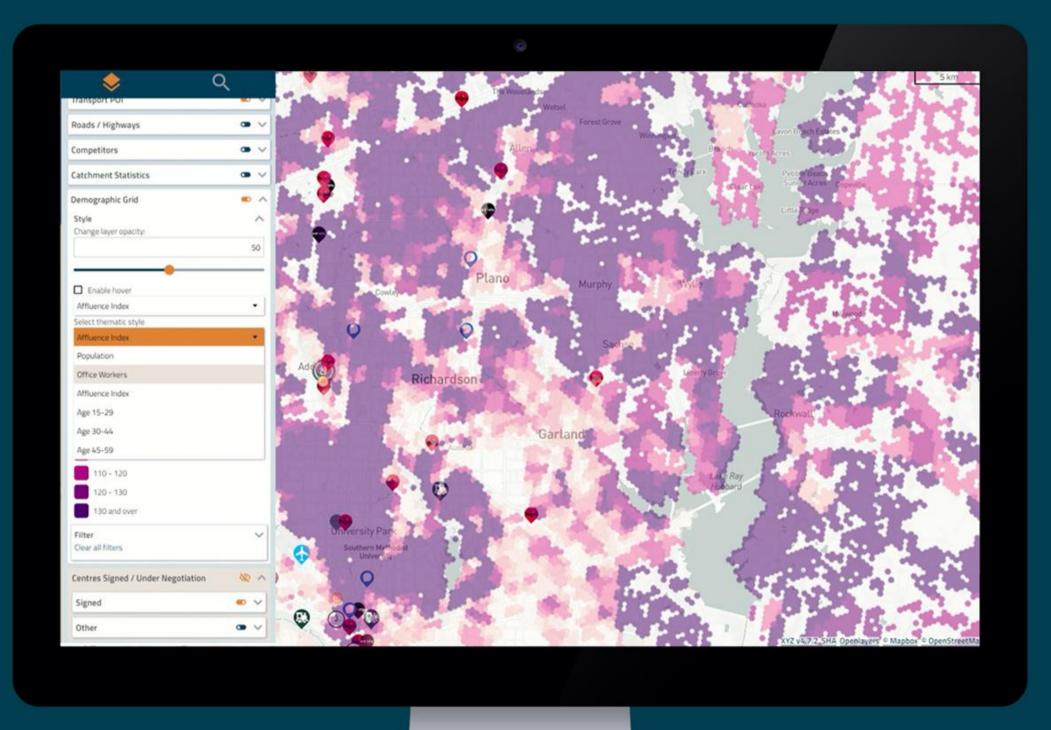

#### Whyflex, why IWG?

Global market leader

90% of employees

want flexibility in where and when they work

88% of companies

are planning a full shift to flexible working

Exposure to Flex?

Outsource/ In-house

Sources: IWG Whitepaper