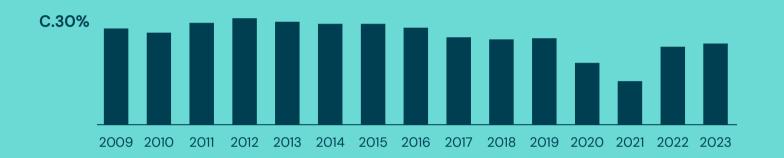

2022 . 11:29 AM - 2 min read



#### World's largest flexible workspace company creating new development in Altrincham



Regus Altrincham (Image: IWG)

A flexible workspace company with brands including Spaces and Regus is expanding its footprint at a historical building in Manchester city

The new Signature site to be located at Bow Chambers will provide about

8,000 sq ft of high-quality workspace and allow customers to work









No Comments

m with locations across the world is to open a site







#### Driving shareholder value



#### A framework...

- +1k locations [125k rooms p.a.]
- 10 months to open
- 12-18 months to maturity
- \$750k revenues
- Mid-teens fees
- \$100k per location p.a.

## Company owned



Strong historical investment Stable margins, attractive returns...







World-class risk management

# Company owned Perception vs. reality

#### **Perception**

Asset/Liability mismatch

High risk

Capital-intensive

Operational leverage

#### Reality

Diversified income, perpetuity

World-class risk-management

Increasingly capital-lite

Low breakeven, variable rent

#### Comment

8m users, centre #1

SPVs, pandemic-proof

High ROI

Stable margin, strong returns















## Summary

1

THE biggest opportunity in real estate

2

Significant investment in strategy

3

Programme starting to deliver

Highly attractive model

Will drive shareholder value