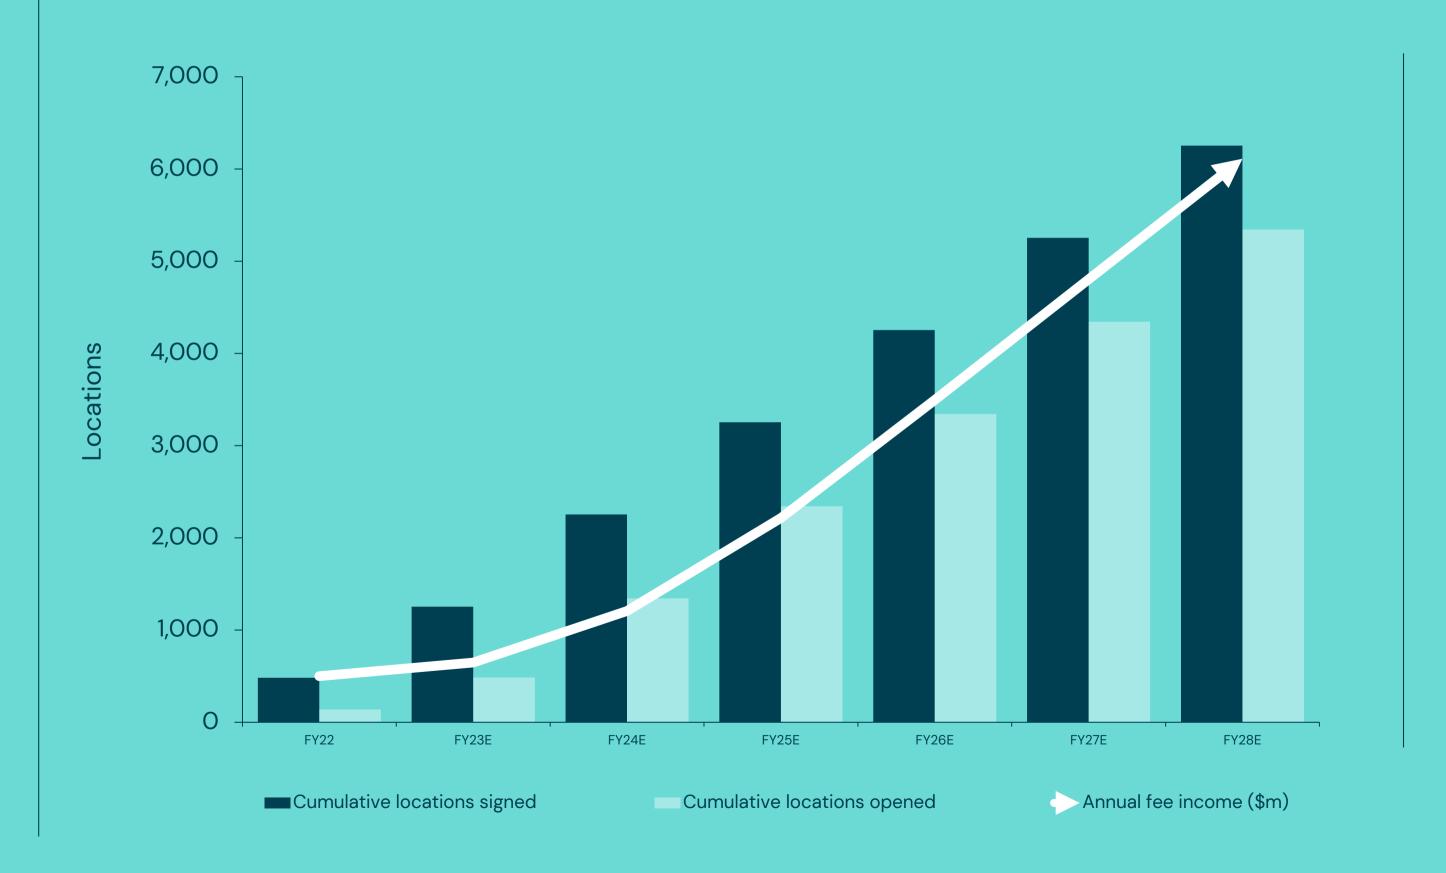

#### Network growth

#### A framework...

- +1k locations [125k rooms p.a.]
- 10 months to open
- 12-18 months to maturity
- \$750k revenues
- Mid-teens fees
- \$100k per location p.a.