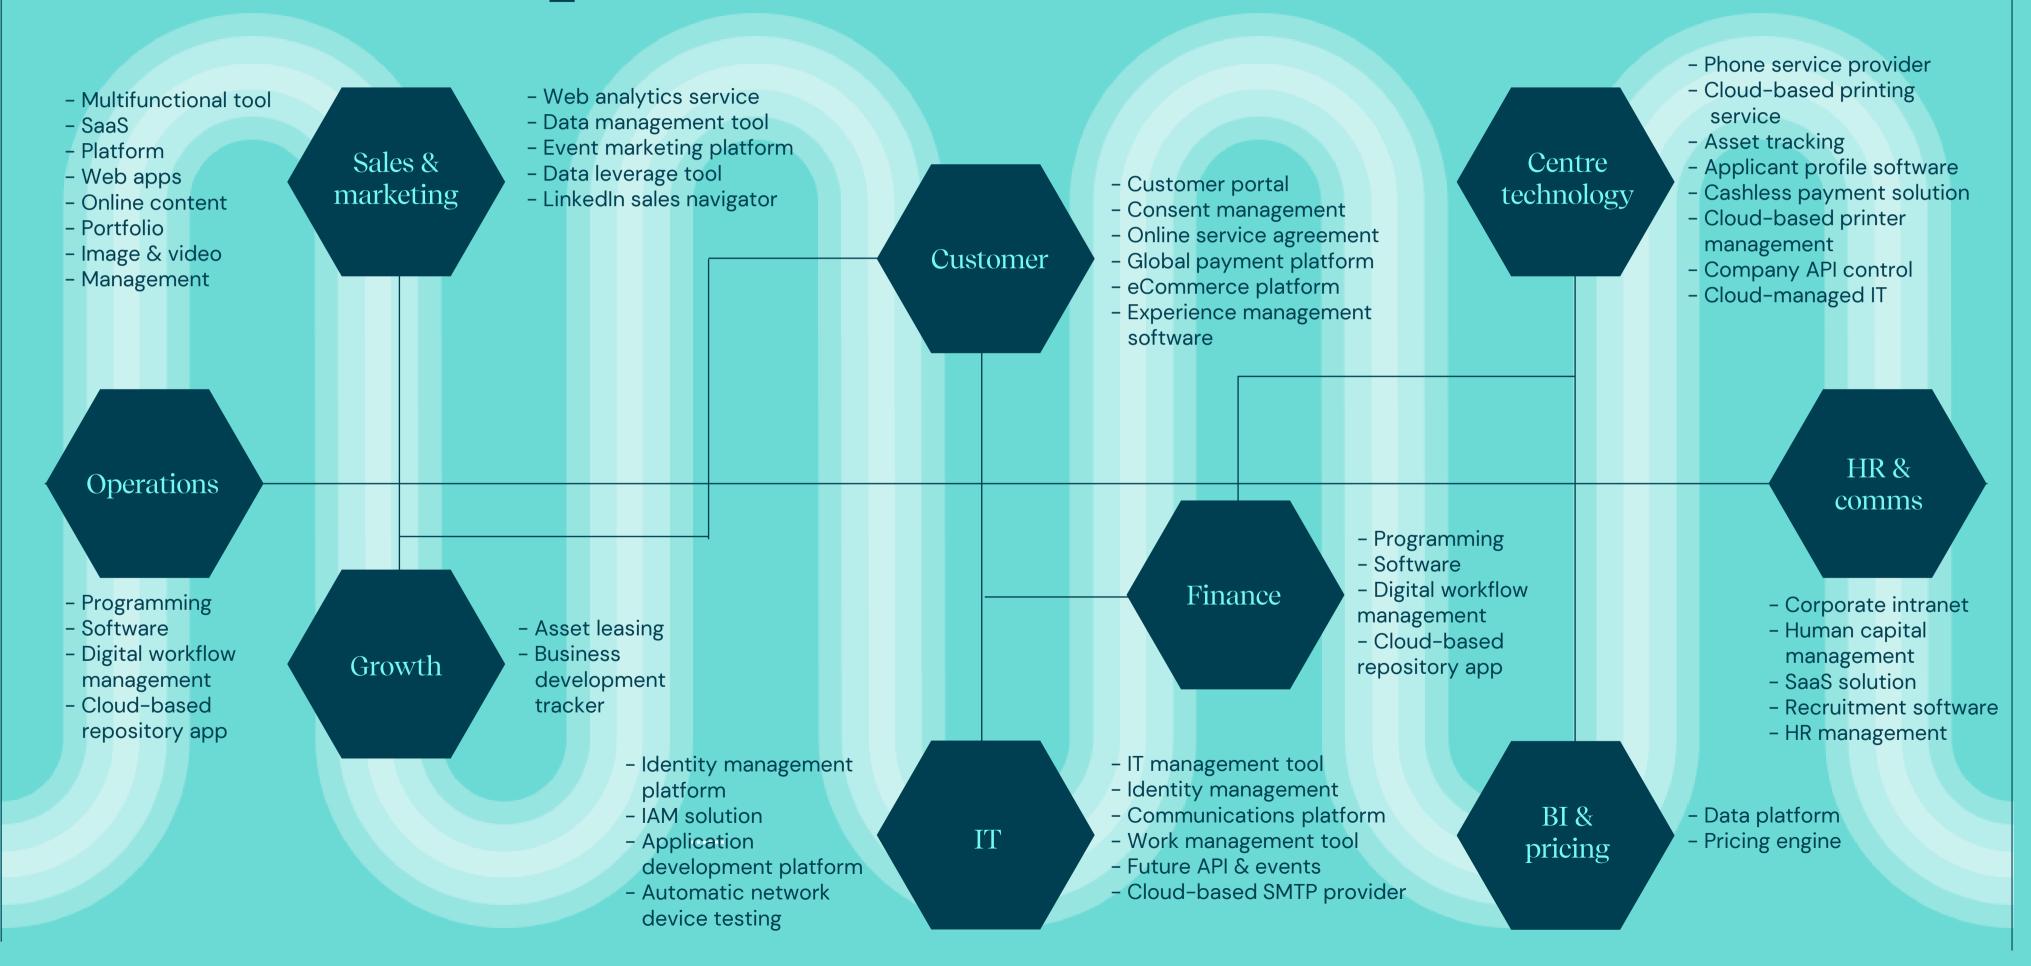

y











Customer led



"The foundation of our platform is our massive network, leading technology, operational excellence, and product expertise."

Uber

Customer led



Global networks



Customer led



Global networks



Customer led



Global networks



Customer led



Global networks



Data driven



## Accelerating growth through partnerships







#### Whyflex, why IWG?

Global market leader

90% of employees

want flexibility in where and when they work

88% of companies

are planning a full shift to flexible working

Exposure to Flex?

Outsource/ In-house

No

Yes

"Mom & Pop" or...

In-house

Outsource

No distribution
No scale
Operationally
intensive

Regus SPACES. HO Signature

Mom & Pop

Sources: IWG Whitepaper



#### Brands and formats

#### Best-in-class platform



#### Trackrecord



#### Higher revenues

Best distribution
Yield management
Add-on services



#### Lower costs

Scale
Operating platform
Supply chain



#### Premium income

Cover costs

Make rent
+ 20% premium (often more)



Signed March 2023





Signed May 2023



Fort Collins, CO



Signed June 2023



Evergreen, CO



Signed
July
2023



Castle Rock, CO



Signed August 2023



Greenwood Village, CO









IWG to open Regus Altrincham to meet demand for flexible working

23rd April 2022

#### Messenger

**IWG's Regus brand arrives in Altrincham to meet** demand for hybrid working









DAVID PRIOR

April 20, 2022 . 11:29 AM - 2 min read



#### World's largest flexible workspace company creating new development in Altrincham



Regus Altrincham (Image: IWG)

A flexible works