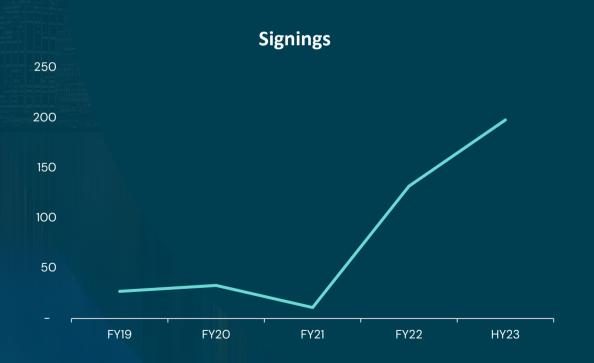

ur team members to be ready for advancement . . . 65% of our NAM workforce was promoted in 2023

3



Ongoing cycle

With accelerated growth, this talent journey is as continuous as our growth

#### Our People



Great talent, attracts & retains clients

Strong leadership, culture & development retain talent

Great people drive great margins

# The Way forward

# A fast-evolving market

Leading worldwide

Broader product adoption as corporates move to hybrid

Higher average adoption than global

Huge and continuing growth in suburban and rural locations

Enterprise growing rapidly

Cities still attractive and growing as more companies reduced HQ / core fixed space

Multi-site becoming the norm

Globally high US margins continue to expand month on month

#### US-Strategy is working...