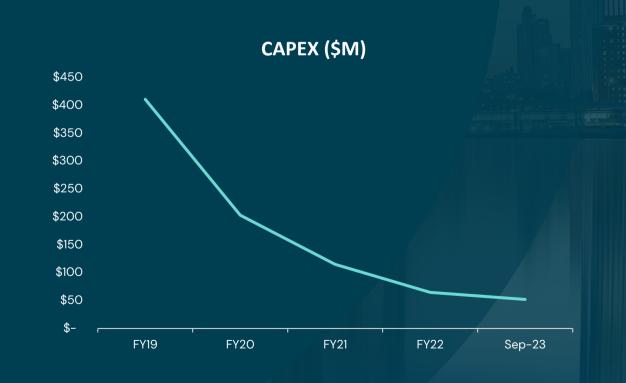

team members to be ready for advancement . . . 65% of our NAM workforce was promoted in 2023

3



Ongoing cycle

With accelerated growth, this talent journey is as continuous as our growth

#### Our People



Great talent, attracts & retains clients

Strong leadership, culture & development retain talent

Great people drive great margins

# The Way forward

# A fast-evolving market

Leading worldwide

Broader product adoption as corporates move to hybrid

Higher average adoption than global

Huge and continuing growth in suburban and rural locations

Enterprise growing rapidly

Cities still attractive and growing as more companies reduced HQ / core fixed space

Multi-site becoming the norm

Globally high US margins continue to expand month on month

#### US-Strategy is working...